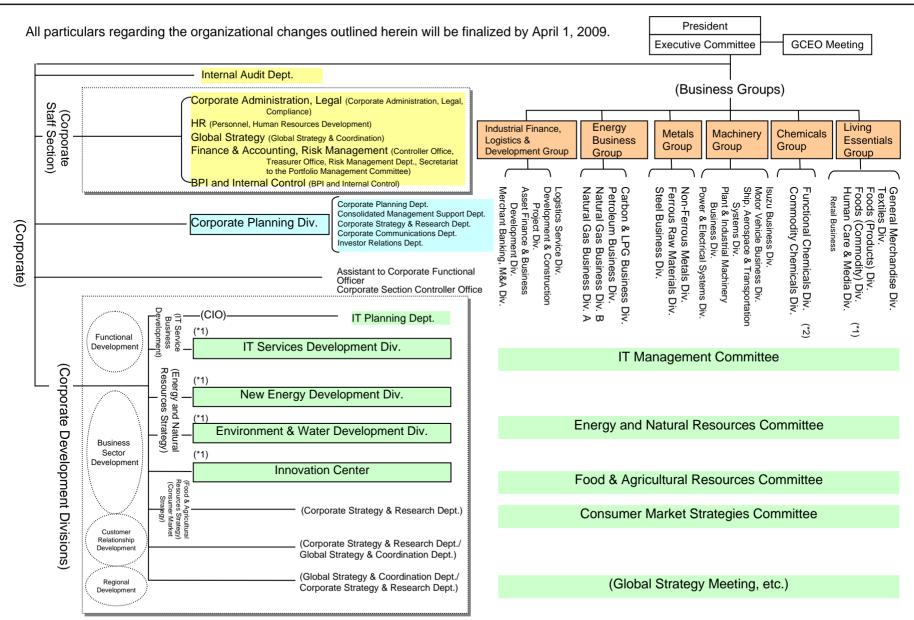

#### I. Establishment of Corporate Development Divisions

The Business Innovation Group was established under INNOVATION 2007 and INNOVATION 2009, and has worked to develop new businesses into the focal points of future Groups and Divisions at MC. Considering the drastically changing environment, the decision has now been made to expand this Business Group and strengthen corporate development functions. This will allow MC to quickly pick up on new opportunities from our global network, while further solidifying our "Select & Focus" approach to business.

- (1) The system to support corporate development will be enhanced to facilitate greater development of IT business on an all-MC basis. "IT business development" is essential to strengthening companywide functions. The enhanced support system will also promote businesses that have the potential to evolve into next-generation pillars for MC, such as "New Energy" and "Environmental Business". Furthermore, company initiatives in regional development will also be improved, including infrastructure projects in promising business sectors around the world.
- (2) Meanwhile, MC's "Human Care" and "Media Consumer" operations will be moved to the Living Essentials Group, considering their close connections to retail business and other areas handled by this Group. The aims here will be to pursue further growth in response to the changing times, as well as greater synergy between our consumer market strategies and all of our consumer-related business.

The Corporate Organization will include "Corporate Staff Section" and the aforementioned "Corporate Development Divisions". The President will have direct and overall authority over the Corporate Development Divisions, and officers will be appointed to assist him by overseeing operations within each specific field of business.

#### Overview of Corporate Development Divisions

1. Roles of Corporate Development Divisions

Among the roles of these new divisions will be: the planning and execution of companywide, medium- to long-term growth strategies; follow up on the development of cutting-edge technologies; and provision of support to each Business Group's development-related operations. These roles will span four specific development areas: "Functional Development", "Business Sector Development", "Customer Relationship Development", and "Regional Development".

#### 2. Organizational Structure of Corporate Development Divisions

- (1) Organization
  - (i) These divisions will include the following:
  - IT Services Development Division
  - ♦ New Energy Development Division
  - Environment & Water Development Division
  - ◆ Innovation Center
  - ◆ IT Planning Department
  - (ii) Committees will be set up in each development area to plan companywide strategies and policies and carry out comprehensive adjustments. In addition to the existing Energy and Natural Resources Committee, Food & Agricultural Resources Committee, and Consumer Market Strategies Committee, the "IT Management Committee" will be newly established (on February 1, 2009).

#### (2) Officers In Charge

- (i) Officers will be appointed to assist the President in the four development areas. In terms of Functional Development, they will be responsible for promoting and improving IT services business, and in terms of Business Sector Development, they will be responsible for strategies in resources and energy.
- (ii) These officers will maintain close cooperation with one another, and will work as a unit to assist the President with management functions. At the same time, they will formulate and plan companywide strategies pertaining to the four development areas, and promote and enhance collaboration between concerned Business Groups. Furthermore, they will be proactive in taking up new themes that may arise in each of the development areas.

#### II. Establishment of Corporate Planning Division

With major changes taking place in the global business environment, MC must strengthen its functions for making comprehensive adjustments to management policy, including corporate development and control over consolidated management. The "Corporate Planning Division" will be established with this aim in mind. Included within this new division will be the following organizations: the Corporate Planning Department, the Consolidated Management Support Department\* (newly established), the Corporate Strategy & Research Department, the Corporate Communications Department, and the IR Department.