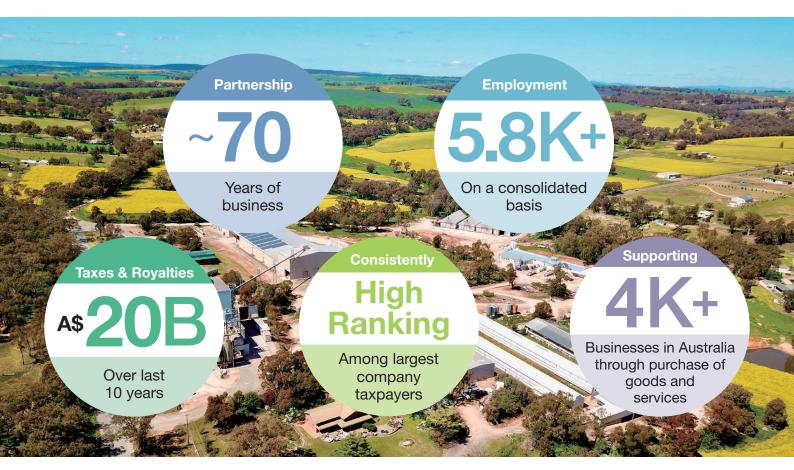

## Nearly 70 years in Australia

Mitsubishi Corporation (MC) is a diverse global business, operating in more than 90 countries and employing more than 80,000 people globally. We have proudly partnered with the Australian community for nearly 70 years in a wide range of business activities and believe our future together is very bright.