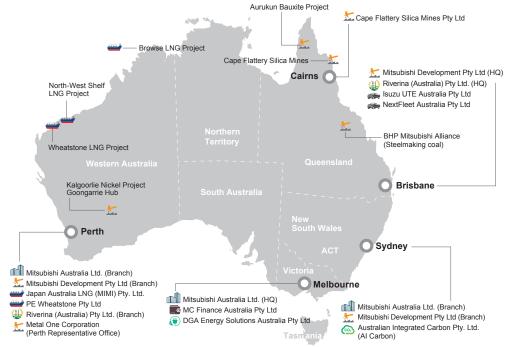

October 2024

## Nearly 70 years in Australia

Mitsubishi Corporation (MC) is a diverse global business, operating in more than 90 countries and employing more than 80,000 people globally. We have proudly partnered with the Australian community for nearly 70 years in a wide range of business activities and believe our future together is very bright.



Our business in Australia includes:





## Did you know?

Smart phone

Screens are made from sand from Mitsubishi Corporation's Queensland mine

1/3

Of Japan's sugar is imported by Mitsubishi Corporation from Australia

тор10

Isuzu D-MAX & MU-X are amongst the most popular vehicles in Australia

4M+ Houses Could be powered by the natural gas produced by Mitsubishi Corporation

## Committed to partnering with local communities