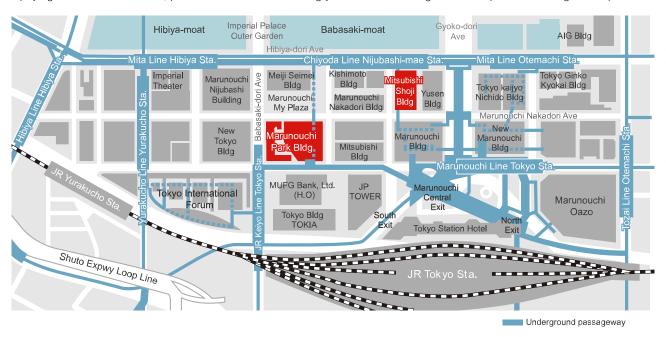

## Facts about Head Office

Head Office is spread over two buildings:

the Mitsubishi Shoji Building and the Marunouchi Park Building.

If paying a visit to Head Office, please confirm which building you are to visit and go to the respective building's Reception.

## Mitsubishi Shoji Building (Registered Office of our company)

| Address           | 3-1, Marunouchi 2-Chome, Chiyoda-ku, Tokyo, 100-8086                                                                                                         |
|-------------------|--------------------------------------------------------------------------------------------------------------------------------------------------------------|
| Access (By Train) | 3 minute walk from Tokyo Station (JR Line & Tokyo Metro Marunouchi Line) 1 minute walk from Nijubashi-mae Station (Tokyo Metro Chiyoda Line)                 |
| Phone (Main)      | 03-3210-2121                                                                                                                                                 |
| Dept. / Group     | Internal Audit Dept. Corporate Strategy & Planning Dept. Corporate Staff Section Environmental Energy Group Materials Solution Group Mineral Resources Group |

## Marunouchi Park Building

| Address           | 6-1, Marunouchi 2-Chome, Chiyoda-ku, Tokyo, 100-8086                                                                                            |
|-------------------|-------------------------------------------------------------------------------------------------------------------------------------------------|
| Access (By Train) | 5 minute walk from Tokyo Station (JR Line & Tokyo Metro Marunouchi Line)<br>1 minute walk from Nijubashi-mae Station (Tokyo Metro Chiyoda Line) |
| Phone (Main)      | 03-3210-2121                                                                                                                                    |
| Dept. / Group     | Urban Development & Infrastructure Group  Mobility Group  Food Industry Group  Smart-Life Creation Group  Power Solution Group                  |