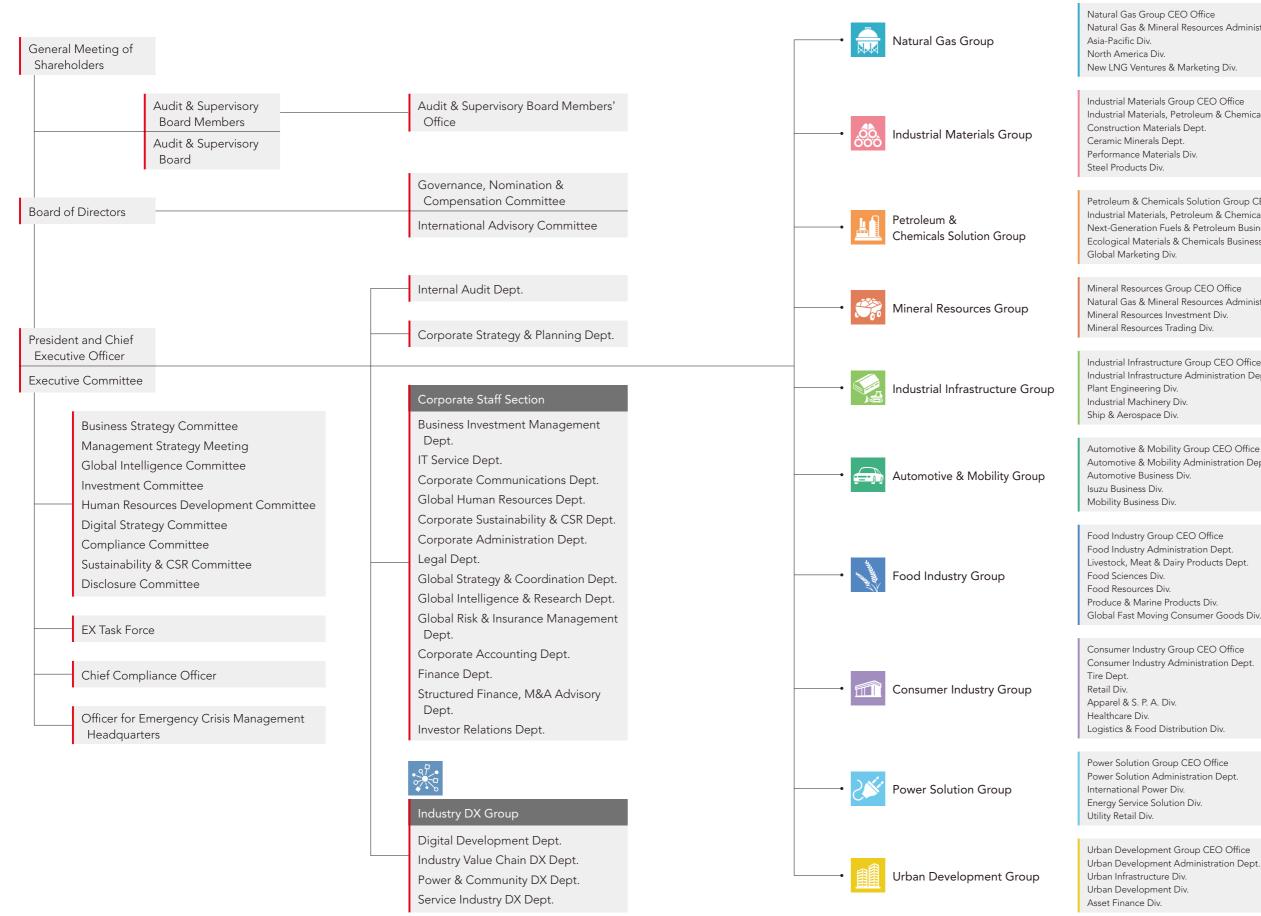

## Organizational Structure (As of July 1, 2022)

Note: Organizational Structure of the head office

Natural Gas Group CEO Office Natural Gas & Mineral Resources Administration Dept. Asia-Pacific Div. North America Div. New LNG Ventures & Marketing Div.

Industrial Materials Group CEO Office Industrial Materials, Petroleum & Chemicals Solution Administration Dept. Construction Materials Dept. Ceramic Minerals Dept. Performance Materials Div.

Petroleum & Chemicals Solution Group CEO Office Industrial Materials, Petroleum & Chemicals Solution Administration Dept.

Next-Generation Fuels & Petroleum Business Div. Ecological Materials & Chemicals Business Div. Global Marketing Div.

Mineral Resources Group CEO Office Natural Gas & Mineral Resources Administration Dept. Mineral Resources Investment Div. Mineral Resources Trading Div.

Industrial Infrastructure Group CEO Office Industrial Infrastructure Administration Dept. Plant Engineering Div. Industrial Machinery Div. Ship & Aerospace Div.

Automotive & Mobility Group CEO Office Automotive & Mobility Administration Dept. Automotive Business Div. Isuzu Business Div. Mobility Business Div.

Food Industry Group CEO Office Food Industry Administration Dept. Livestock, Meat & Dairy Products Dept. Food Sciences Div. Food Resources Div. Produce & Marine Products Div.

Consumer Industry Group CEO Office Consumer Industry Administration Dept. Apparel & S. P. A. Div. Healthcare Div. Logistics & Food Distribution Div.

Power Solution Group CEO Office Power Solution Administration Dept International Power Div. Energy Service Solution Div. Utility Retail Div.

Urban Development Group CEO Office Urban Development Administration Dept. Urban Infrastructure Div. Urban Development Div. Asset Finance Div.