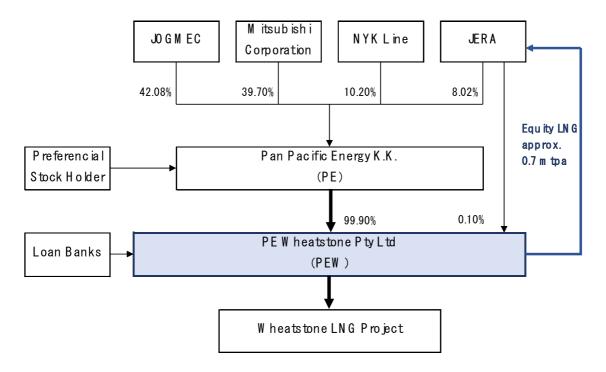

#### <PE>

| Registered Name | Pan Pacific Energy K.K                                |
|-----------------|-------------------------------------------------------|
| Head Office     | Chiyoda-ku, Tokyo, Japan                              |
| Established     | May 22 <sup>nd</sup> , 2012                           |
| President       | Shizuho Kunogi                                        |
| Shareholders    | JOGMEC 42.08%, MC 39.70%, NYK Line 10.20%, JERA 8.02% |

### <PEW>

| Registered Name   | PE Wheatstone Pty Ltd.              |
|-------------------|-------------------------------------|
| Head Office       | Perth, Western Australia, Australia |
| Established       | June 15 <sup>th</sup> , 2012        |
| Managing Director | Hitoshi Nishizawa                   |
| Shareholders      | PE 99.90%, JERA 0.10%               |