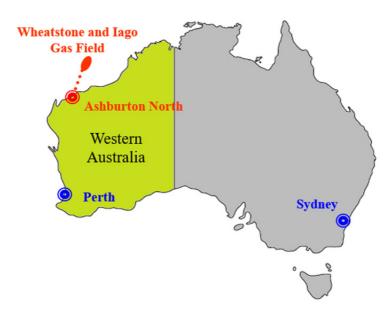

<Reference Information>

[Wheatstone LNG Project Location]

## [Outline of Wheatstone LNG Project]

| Gas Field  | Wheatstone & lago       | Chevron 80.17% PEW 10% KUFPEC 8%                 |
|------------|-------------------------|--------------------------------------------------|
|            | Fields                  | Kyusyu Electric 1.83%                            |
|            | Julimar & Brunello      | Woodside 65% KUFPEC 35%                          |
|            | Fields                  |                                                  |
| LNG Plant  | Chevron 64.136% k       | KUFPEC 13.4% Woodside 13% PEW 8%                 |
|            | Kyusyu Electric 1.464   | %                                                |
| Production | Natural gas, which is   | produced from the Wheatstone and lago fields     |
| Facilities | and Julimar and Brur    | nello fields, is transported via 225 km subsea   |
|            | pipeline from the platf | form to the onshore facilities including two LNG |
|            | trains (8.9 mtpa), loca | ated at Ashburton North.                         |