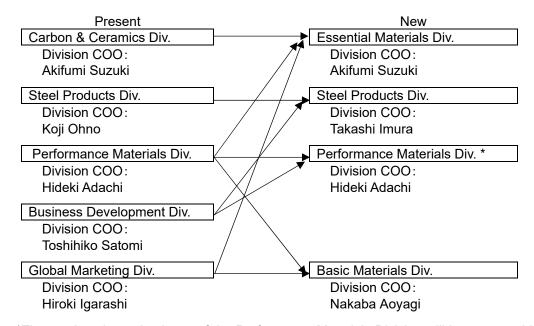

## (2) Materials Solution Group

| New                                                        | Present                                                                     | Name                                         |
|------------------------------------------------------------|-----------------------------------------------------------------------------|----------------------------------------------|
| General Manager,<br>Materials Solution Group<br>CEO Office | General Manager,<br>Mineral Resources Group<br>CEO Office                   | Senior Vice<br>President,<br>Yasushi Okayama |
| Division COO,<br>Essential Materials Div. *                | Division COO,<br>Carbon & Ceramics Div.                                     | Senior Vice<br>President,<br>Akifumi Suzuki  |
| Division COO,<br>Steel Products Div.                       | Materials Solution Group<br>CEO Office                                      | Takashi Imura                                |
| Division COO,<br>Basic Materials Div. *                    | General Manager, Basic Chemicals Business Dept., Performance Materials Div. | Nakaba Aoyagi                                |

<sup>\*</sup> See [Reference 2] for an overview of reorganizations.

#### 3. Materials Solution Group (as of April 1, 2025)

 To accelerate the execution of strategies for creating new businesses and transforming existing ones, the separate organizational structures for business development and trading are being reassessed. The Business Development Division will be consolidated into the Steel Products Division and the Performance Materials Division, reorganizing the current five divisions into four.

<sup>\*</sup>The semiconductor business of the Performance Materials Division will be promoted in collaboration with the Al Solution Task Force.