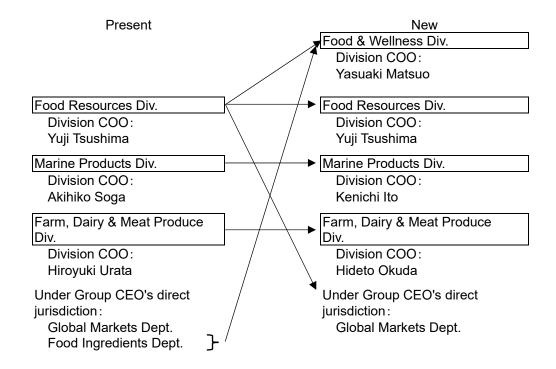

## (6) Food Industry Group

| New                                           | Present                                                                                        | Name           |
|-----------------------------------------------|------------------------------------------------------------------------------------------------|----------------|
| Division COO,<br>Food & Wellness Div. *       | Seconded to Mitsubishi<br>International Food<br>Ingredients, Inc.<br>(Chief Executive Officer) | Yasuaki Matsuo |
| Division COO,<br>Marine Products Div.         | Assistant to Div. COO,<br>Marine Products Div.                                                 | Kenichi Ito    |
| Division COO, Farm, Dairy & Meat Produce Div. | Food Industry Group<br>CEO Office                                                              | Hideto Okuda   |

<sup>\*</sup> See [Reference 2] for an overview of reorganizations.

#### 5. Food Industry Group (as of April 1, 2025)

- To address consumers' growing focus on well-being and their increasingly diverse preferences, the food & beverage materials, Olam and the food ingredients businesses will be consolidated into the newly established Food & Wellness Division. Going beyond the sale of ingredients, the new division will broaden its activities to include the development of finished products utilizing these materials, aiming to strengthen high-value-added business models that meet consumer demands for a better quality of life.
- The Food Resources Division's Americas consumer products manufacturing business will be transferred to the Global Markets Department.