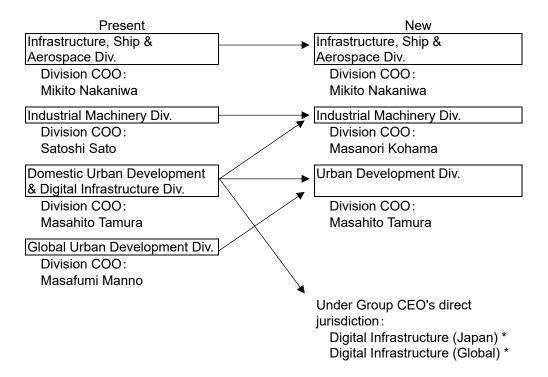

## (4) Urban Development & Infrastructure Group

| New                                                       | Present                                                                | Name                                         |
|-----------------------------------------------------------|------------------------------------------------------------------------|----------------------------------------------|
| Group CEO,<br>Urban Development &<br>Infrastructure Group | Division COO,<br>Industrial Machinery Div.                             | Executive Vice<br>President,<br>Satoshi Sato |
| Division COO,<br>Industrial Machinery Div.                | (Power Solution Group) Division COO, Utility Retail Div.               | Masanori Kohama                              |
| Division COO,<br>Urban Development Div. *                 | Division COO, Domestic Urban Development & Digital Infrastructure Div. | Senior Vice<br>President,<br>Masahito Tamura |

<sup>\*</sup> See [Reference 2] for an overview of reorganizations.

#### 4. Urban Development & Infrastructure Group (as of April 1, 2025)

• Domestic and global urban development businesses will be consolidated into the Urban Development Division to drive portfolio optimization. The transportation and water infrastructure business will be transferred to the Industrial Machinery Division.

<sup>\*</sup>The digital infrastructure business directly overseen by the Group CEO will be promoted in collaboration with the Al Solution Task Force.