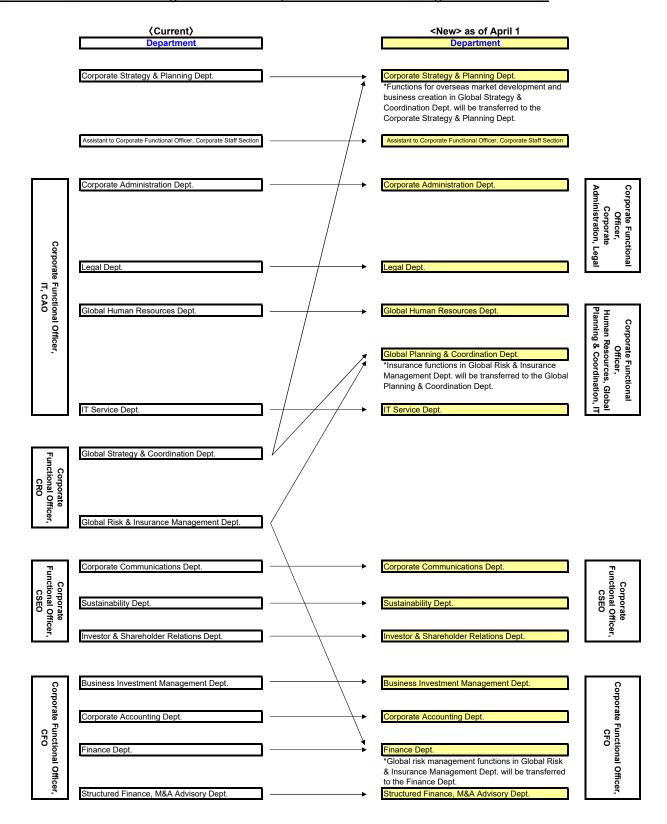

#### 2. Corporate Staff Section (Attachment 2)

The Corporate Staff Section will be reorganized as shown below.

| Current Departments Involved in Reorganization                                              | Explanation of Reorganization                                                                                                                                                                                                                                                                                                                                                                                                                                                                                                 |  |
|---------------------------------------------------------------------------------------------|-------------------------------------------------------------------------------------------------------------------------------------------------------------------------------------------------------------------------------------------------------------------------------------------------------------------------------------------------------------------------------------------------------------------------------------------------------------------------------------------------------------------------------|--|
| Global Strategy & Coordination Dept. Global Risk & Insurance Management Dept. Finance Dept. | <ul> <li>The Global Strategy &amp; Coordination Dept. will be renamed the "Global Planning &amp; Coordination Dept.,", and its overseas market development and business creation functions will be transferred to the Corporate Strategy &amp; Planning Dept.</li> <li>The Global Risk &amp; Insurance Management Dept. will be eliminated, with its global risk management functions being transferred to the Finance Dept. and its Insurance functions transferred to the Global Planning and Coordination Dept.</li> </ul> |  |

#### (Reference) FY 2024 Reorganization of Corporate Staff Section (Organization Chart)